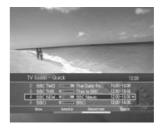

# 4. Viewing Guide Information by Quick mode

You can view a simple TV Guide like an information box.

- Press the BLUE (
   ) button to display the service list by quick mode.
- Select your desired service using the ▲/▼ or CH-/CH+ (⊕/ఱ) button and press the OK (℮) button.
- 3. The programme for selected service is displayed.

**Red vertical line** Indicates the current time.

**Black and White bar** Displays the proceeding state of the programme.

Time range of the bar 30 minute per block.